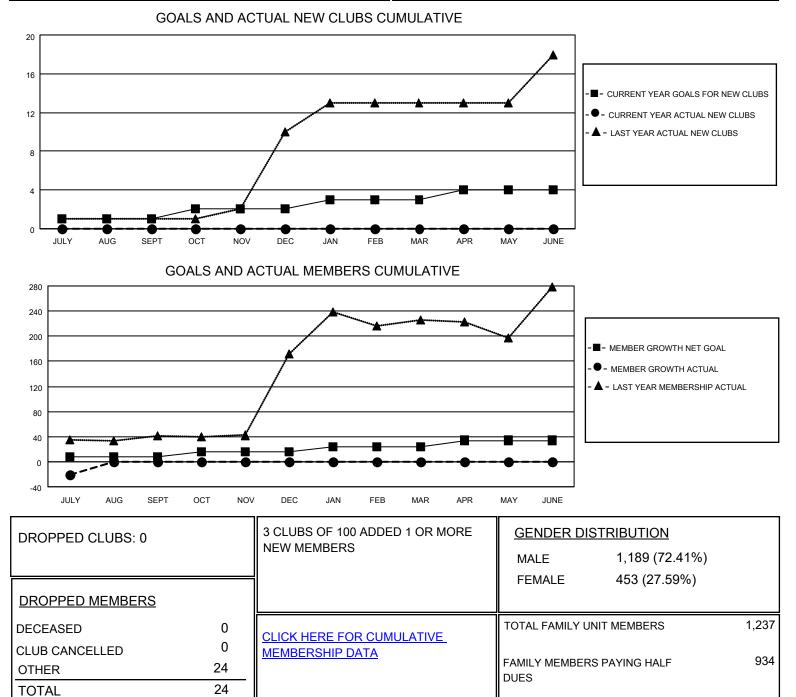

## LOCATION PAKISTAN

District 305 S

Results as of: 7/31/2021

| Clubs                 |               |           |               | Members               |                         |                         |                                                    |
|-----------------------|---------------|-----------|---------------|-----------------------|-------------------------|-------------------------|----------------------------------------------------|
| RESULTS FOR 2021-2022 |               |           |               | RESULTS FOR 2021-2022 |                         |                         |                                                    |
| QUARTER               | NEW CLUB GOAL | NEW CLUBS | DROPPED CLUBS | QUARTER ME            | MBER GROWTH NET<br>GOAL | MEMBER GROWTH<br>ACTUAL | DROPPED<br>MEMBERS ACTUAL<br>(including transfers) |
| JULY/AUG/SEPT         | 1             | 0         | 0             | JULY/AUG/SEPT         | 8                       | 3                       | 24                                                 |
| OCT/NOV/DEC           | 1             | 0         | 0             | OCT/NOV/DEC           | 8                       | 0                       | 0                                                  |
| JAN/FEB/MAR           | 1             | 0         | 0             | JAN/FEB/MAR           | 8                       | 0                       | 0                                                  |
| APR/MAY/JUNE          | 1             | 0         | 0             | APR/MAY/JUNE          | 10                      | 0                       | 0                                                  |